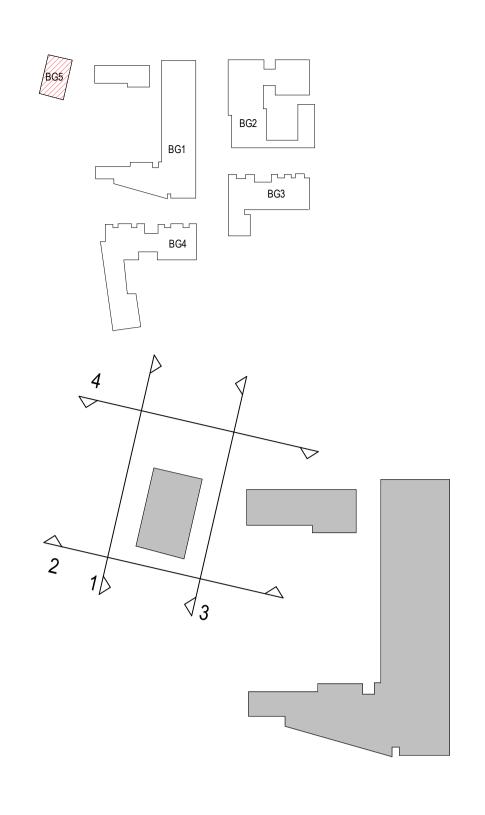

Block Elevation BG5 West Elevation

**Block Elevation BG5 East Elevation** 

**Block Elevation BG5 South Elevation** 

**Block Elevation BG5 North Elevation** 

ALL DIMENSIONS TO BE CHECKED ON SITE NO DIMENSIONS TO BE SCALED FROM THIS DRAWING DRAWING IS TO BE READ IN CONJUNCTION WITH RELEVANT CONSULTANTS DRAWINGS

## Material key;

- Selected Red Coloured Brick Selected Light Grey/Buff Coloured Brick Aluminium Panel Red Colour Double Glazed Framed Doors and Windows in
- Selected Colour
- Curtain Wall Glazing in Selected Colour Balcony with Selected Colour Aluminium Fascia
- and Glass Balustrade
- Balcony with Selected Colour Aluminium Fascia and Metal Balustrade
- 8. Aluminium Panel
- Aluminium Capping in Selected Colour Rainscreen Cladding in Selected Colour Glazed Balustrade
- AOV/Stair access hatch in Selected Colour Silicone Based Self Coloured Render in Selected Colour
- Obscured Glazed Privacy Screen
- 15. Timber Screening16. Red canopy steel frame