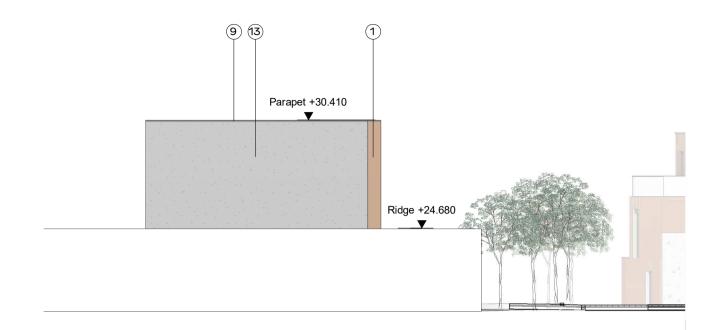

Block Elevation BG5 West Elevation

**Block Elevation BG5 East Elevation** 

**Block Elevation BG5 South Elevation** 

**Block Elevation BG5 North Elevation** 

ALL DIMENSIONS TO BE CHECKED ON SITE NO DIMENSIONS TO BE SCALED FROM THIS DRAWING DRAWING IS TO BE READ IN CONJUNCTION WITH RELEVANT CONSULTANTS DRAWINGS